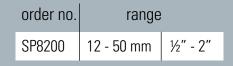

### INNER - OUTER REAMER FOR STEEL SP8200

The multiple cutting edges of the SP 8200 on interior cone allows for fast, clean, inner reaming and outer deburring / beveling of steel tubing. Hardened steel construction.