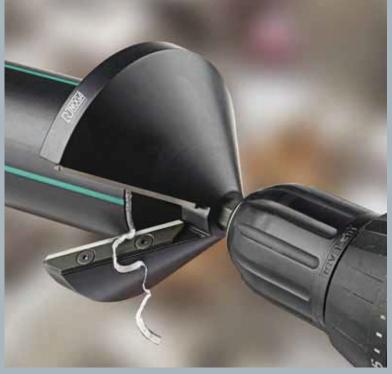

## Spider Burr

UNIQUE MECHANISM ENABLES QUICK OUTER EDGE BURR REMOVAL EXTREMELY FAST CHAMFERING ON EXTERNAL TUBES IDEAL FOR THE OUTSIDE DIAMETER OF PLASTIC PIPES

Works on different plastic pipes and tubes such as UPVC, PVC, PP, PE, CPVC, ABS etc.

Working range: 75 - 110 mm (2½"- 4"), 110 - 160 mm (4"- 6")

Works best with standard electric/cordless drills - 14V and up.

For best performance run the drill at a low RPM

Use the drill position setting.

Same blade is used for both models and is replaceable

| order no. | range             |          |
|-----------|-------------------|----------|
| PC2000    | 75 - 110 mm       | 2½" - 4" |
| PC3000    | 110 - 160 mm      | 4"- 6"   |
| PC1100    | Replacement blade |          |