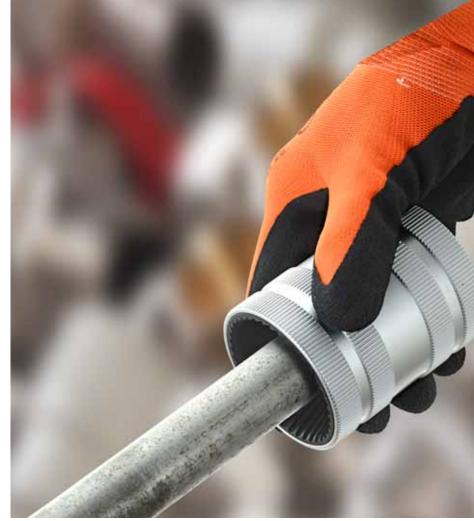

### INNER - OUTER REAMER FOR PLASTIC & SOFT METALS SP81005

Deburrs both the inner and outer edges of tubing.

Plastic body with 3 cutters. Reamer for plastic and soft metals.

#### SP81005

| order no. | range     |                                          |  |
|-----------|-----------|------------------------------------------|--|
| SP81005   | 4 - 42 mm | <sup>5</sup> /32" - 1 <sup>21</sup> /32" |  |