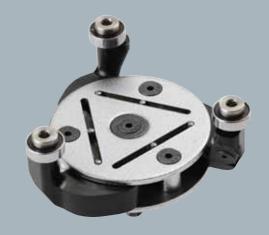

## Spider Burr

UNIQUE MECHANISM ENABLES QUICK OUTER EDGE BURR REMOVAL EXTREMELY FAST CHAMFERING ON EXTERNAL TUBES IDEAL FOR THE OUTSIDE DIAMETER OF PLASTIC PIPES

Works on different plastic pipes and tubes such as UPVC, PVC, PP, PE, CPVC, ABS etc.

Working range: 75 - 110 mm (2½"- 4"), 110 - 160 mm (4"- 6")

Works best with standard electric/cordless drills - 14V and up.

For best performance run the drill at a low RPM

Use the drill position setting.

Same blade is used for both models and is replaceable

| order no. | range             |          |
|-----------|-------------------|----------|
| PC2000    | 75 - 110 mm       | 2½" - 4" |
| PC3000    | 110 - 160 mm      | 4"- 6"   |
| PC1100    | Replacement blade |          |