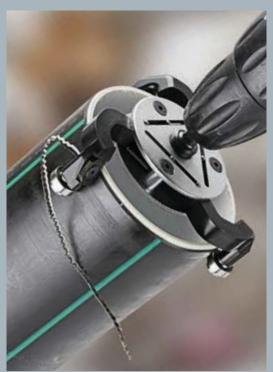

## Spider Burr

UNIQUE MECHANISM ENABLES QUICK OUTER EDGE BURR REMOVAL EXTREMELY FAST CHAMFERING ON EXTERNAL TUBES IDEAL FOR THE OUTSIDE DIAMETER OF PLASTIC PIPES

Works on different plastic pipes and tubes such as UPVC, PVC, PP, PE, CPVC, ABS etc.

Working range: 75 - 110 mm (2½"- 4"), 110 - 160 mm (4"- 6")

Works best with standard electric/cordless drills - 14V and up.

For best performance run the drill at a low RPM

Use the drill position setting.

Same blade is used for both models and is replaceable

| order no. | range             |          |
|-----------|-------------------|----------|
| PC2000    | 75 - 110 mm       | 2½" - 4" |
| PC3000    | 110 - 160 mm      | 4"- 6"   |
| PC1100    | Replacement blade |          |