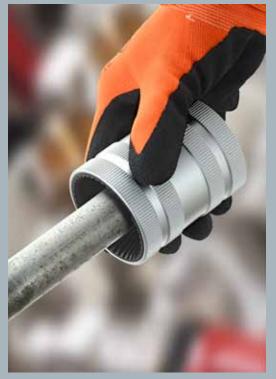

### INNER - OUTER REAMER FOR STEEL SP8200

The multiple cutting edges of the SP 8200 on interior cone allows for fast, clean, inner reaming and outer deburring / beveling of steel tubing. Hardened steel construction.