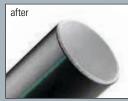

## Spider Burr

UNIQUE MECHANISM ENABLES QUICK OUTER EDGE BURR REMOVAL EXTREMELY FAST CHAMFERING ON EXTERNAL TUBES IDEAL FOR THE OUTSIDE DIAMETER OF PLASTIC PIPES

Works on different plastic pipes and tubes such as UPVC, PVC, PP, PE, CPVC, ABS etc.

Working range: 75 - 110 mm (2½"- 4"), 110 - 160 mm (4"- 6")

Works best with standard electric/cordless drills - 14V and up.

For best performance run the drill at a low RPM

Use the drill position setting.

Same blade is used for both models and is replaceable

| order no. | range             |          |
|-----------|-------------------|----------|
| PC2000    | 75 - 110 mm       | 2½" - 4" |
| PC3000    | 110 - 160 mm      | 4"- 6"   |
| PC1100    | Replacement blade |          |