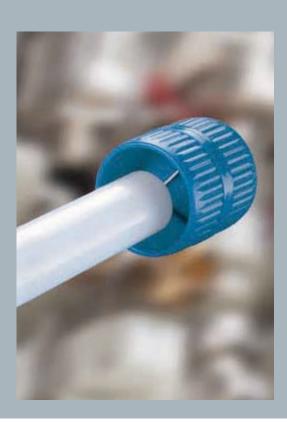

### INNER - OUTER REAMER FOR PLASTIC & SOFT METALS SP81005

Deburrs both the inner and outer edges of tubing.

Plastic body with 3 cutters. Reamer for plastic and soft metals.

#### SP81005

| order no. | range     |                                          |  |
|-----------|-----------|------------------------------------------|--|
| SP81005   | 4 - 42 mm | <sup>5</sup> /32" - 1 <sup>21</sup> /32" |  |