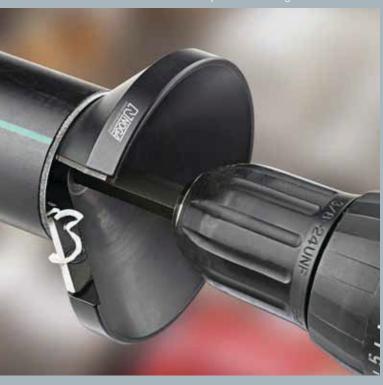

## Spider Burr

UNIQUE MECHANISM ENABLES QUICK OUTER EDGE BURR REMOVAL EXTREMELY FAST CHAMFERING ON EXTERNAL TUBES IDEAL FOR THE OUTSIDE DIAMETER OF PLASTIC PIPES

Works on different plastic pipes and tubes such as UPVC, PVC, PP, PE, CPVC, ABS etc.

Working range: 75 - 110 mm (2½"- 4"), 110 - 160 mm (4"- 6")

Works best with standard electric/cordless drills - 14V and up.

For best performance run the drill at a low RPM

Use the drill position setting.