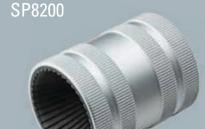

### INNER - OUTER REAMER FOR STEEL SP8200

The multiple cutting edges of the SP 8200 on interior cone allows for fast, clean, inner reaming and outer deburring / beveling of steel tubing. Hardened steel construction.