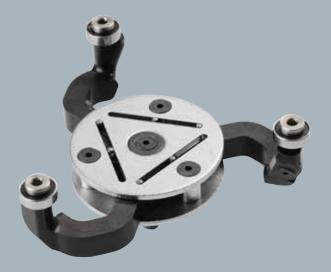

## Spider Burr

UNIQUE MECHANISM ENABLES QUICK OUTER EDGE BURR REMOVAL EXTREMELY FAST CHAMFERING ON EXTERNAL TUBES IDEAL FOR THE OUTSIDE DIAMETER OF PLASTIC PIPES

Works on different plastic pipes and tubes such as UPVC, PVC, PP, PE, CPVC, ABS etc.

Working range: 75 - 110 mm (2½"- 4"), 110 - 160 mm (4"- 6")

Works best with standard electric/cordless drills - 14V and up.

For best performance run the drill at a low RPM

Use the drill position setting.

Same blade is used for both models and is replaceable

| order no. | range             |          |
|-----------|-------------------|----------|
| PC2000    | 75 - 110 mm       | 2½" - 4" |
| PC3000    | 110 - 160 mm      | 4"- 6"   |
| PC1100    | Replacement blade |          |