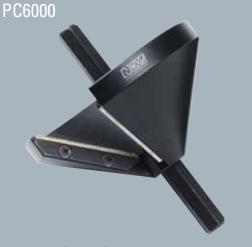

#### FAST CHAMFERING UP TO 75 MM ON PLASTIC PC6000

Works on different plastic pipes and tubes such as UPVC, PVC, PP, PE, CPVC, ABS etc. Working range: 25 - 75 mm ( $^3/^4$ " -  $2^1/^2$ "). Works best with standard electric/cordless drills - 14V and up.

Use the drill position setting.

| order no. |                   | range      |                                       |
|-----------|-------------------|------------|---------------------------------------|
| PC6000    | EXT.              | 25 - 75 mm | <sup>3</sup> /4" - 2 <sup>1</sup> /2" |
|           | INT.              | 40 - 75 mm | 11/4" - 21/2"                         |
| PC6100    | Replacement blade |            |                                       |