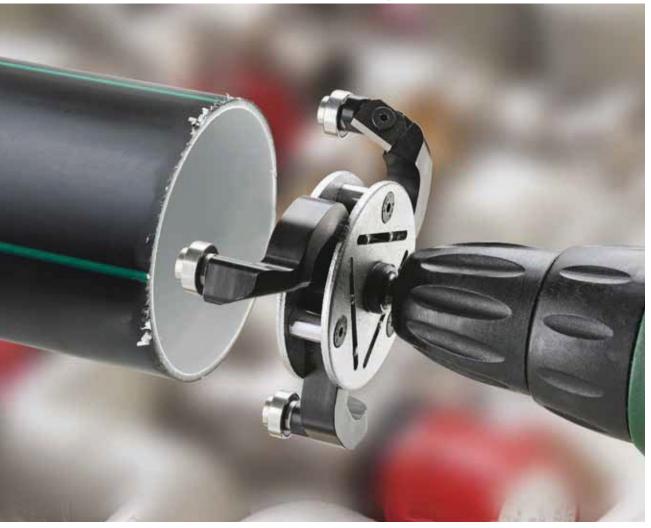

## Spider Burr

UNIQUE MECHANISM ENABLES QUICK OUTER EDGE BURR REMOVAL EXTREMELY FAST CHAMFERING ON EXTERNAL TUBES IDEAL FOR THE OUTSIDE DIAMETER OF PLASTIC PIPES

Works on different plastic pipes and tubes such as UPVC, PVC, PP, PE, CPVC, ABS etc.

Working range: 75 - 110 mm (2½"- 4"), 110 - 160 mm (4"- 6")

Works best with standard electric/cordless drills - 14V and up.

For best performance run the drill at a low RPM

Use the drill position setting.

Same blade is used for both models and is replaceable

| order no. | range             |          |
|-----------|-------------------|----------|
| PC2000    | 75 - 110 mm       | 2½" - 4" |
| PC3000    | 110 - 160 mm      | 4"- 6"   |
| PC1100    | Replacement blade |          |