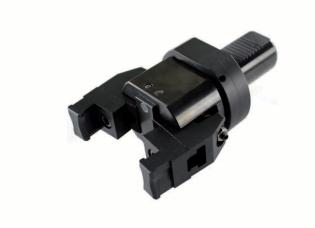

#### Delivery includes:

Bar gripper, set of reversible clamping jaws

#### Bar gripper with VDI shank

| Article-No. | Description | Shank | SB1  | SB2    | L1 | L2  | L3 | L4 |
|-------------|-------------|-------|------|--------|----|-----|----|----|
| 00STG2000   | Bar gripper | VDI20 | 6-45 | 45-100 | 77 | 99  | 34 | 18 |
| 00STG3000   | Bar gripper | VDI30 | 6-45 | 45-100 | 77 | 99  | 34 | 18 |
| 00STG4000   | Bar gripper | VDI40 | 6-56 | 56-100 | 79 | 111 | 34 | 18 |
| 00STG5000   | Bar gripper | VDI50 | 6-56 | 56-100 | 79 | 111 | 34 | 18 |

### Bar gripper with cylindrical shank

| Article-No. | Description | Shank | SB1  | SB2    | L1 | L2  | L3 | L4 |
|-------------|-------------|-------|------|--------|----|-----|----|----|
| 00STG20ZY   | Bar gripper | Ø20   | 6-45 | 45-100 | 77 | 99  | 34 | 18 |
| OOSTG25ZY   | Bar gripper | Ø25   | 6-45 | 45-100 | 77 | 99  | 34 | 18 |
| OOSTG32ZY   | Bar gripper | Ø32   | 6-45 | 45-100 | 77 | 99  | 34 | 18 |
| 00STG40ZY   | Bar gripper | Ø40   | 6-56 | 56-100 | 79 | 111 | 34 | 18 |

**Spare parts** 

| Article-No. | Description                     |
|-------------|---------------------------------|
| 00STG0001   | Set of reversible clamping jaws |