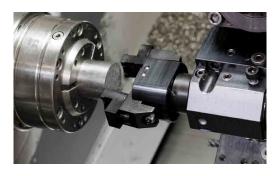

Position the bar gripper in Z axis in front of the bar.

Now move onto the bar and open the chuck.

Pull the bar to the desired position in Z.

Close the chuck.

Move the bar puller in Z direction off the bar and start machining.