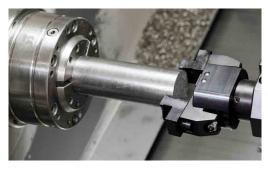

Easy and quickly, the bar gripper pulls the raw material and the machine goes on with the production directly. You do not need any expensive employees who add the material.

The bar gripper is available in diverse shank sizes - this is why you can use it on every lathe. Thanks to the flexible reversible jaws, it is usable in a wide clamping range which enables a wide range of applications.

Position the bar gripper in Z axis in front of the bar.

Now move onto the bar and open the chuck.

Pull the bar to the desired position in Z.

Close the chuck.

Move the bar puller in Z direction off the bar and start machining.