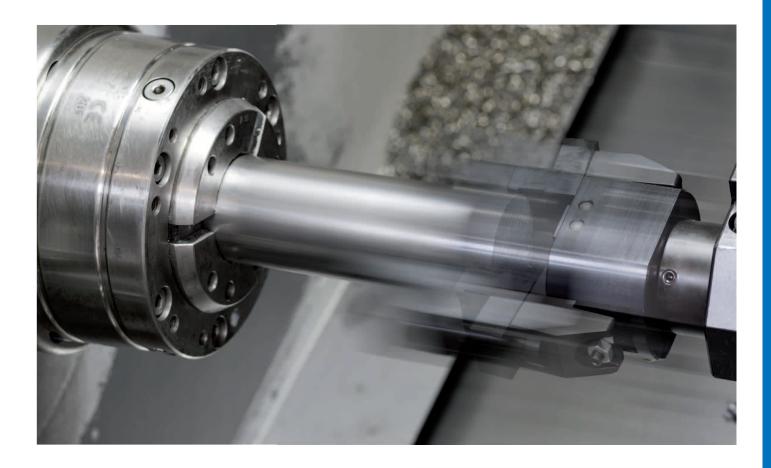

## You do not want to stand permanently at the machine and insert material?

A bar gripper does this work for you. It automates your lathe - now your lathe is a fully automated production centre and saves money and time.

Easy and quickly, the bar gripper pulls the raw material and the machine goes on with the production directly. You do not need any expensive employees who add the material.

The bar gripper is available in diverse shank sizes - this is why you can use it on every lathe. Thanks to the flexible reversible jaws, it is usable in a wide clamping range which enables a wide range of applications.