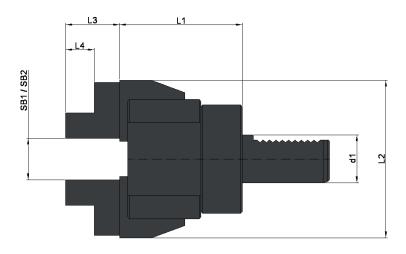

#### Bar gripper with VDI shank

| Article-No. | Description | Shank | SB1  | SB2    | L1 | L2  | L3 | L4 |
|-------------|-------------|-------|------|--------|----|-----|----|----|
| 00STG2000   | Bar gripper | VDI20 | 6-45 | 45-100 | 77 | 99  | 34 | 18 |
| 00STG3000   | Bar gripper | VDI30 | 6-45 | 45-100 | 77 | 99  | 34 | 18 |
| 00STG4000   | Bar gripper | VDI40 | 6-56 | 56-100 | 79 | 111 | 34 | 18 |
| 00STG5000   | Bar gripper | VDI50 | 6-56 | 56-100 | 79 | 111 | 34 | 18 |

### Bar gripper with cylindrical shank

| Article-No. | Description | Shank | SB1  | SB2    | L1 | L2  | L3 | L4 |
|-------------|-------------|-------|------|--------|----|-----|----|----|
| 00STG20ZY   | Bar gripper | Ø20   | 6-45 | 45-100 | 77 | 99  | 34 | 18 |
| OOSTG25ZY   | Bar gripper | Ø25   | 6-45 | 45-100 | 77 | 99  | 34 | 18 |
| OOSTG32ZY   | Bar gripper | Ø32   | 6-45 | 45-100 | 77 | 99  | 34 | 18 |
| 00STG40ZY   | Bar gripper | Ø40   | 6-56 | 56-100 | 79 | 111 | 34 | 18 |